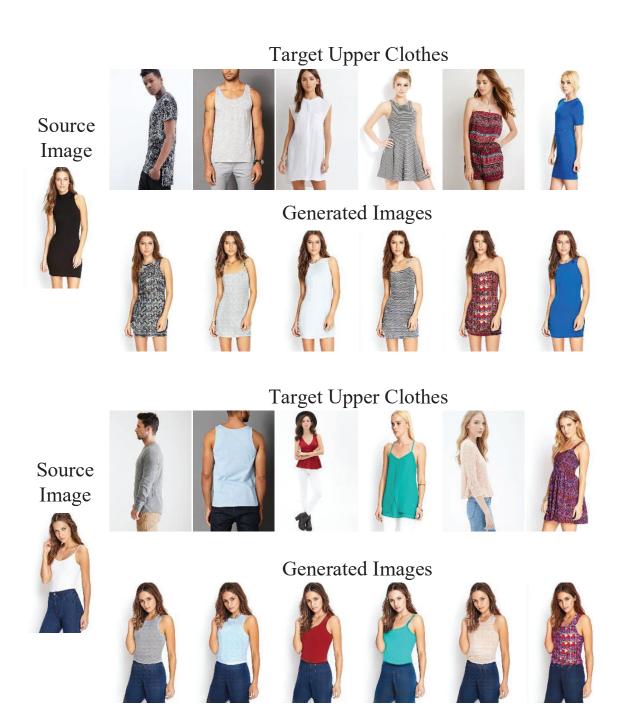

## A. Additional Experimental Results

This section demonstrates some additional experimental results to illustrate the superiority of the method proposed in this paper. Figure 1 shows our method's performance results in the pose transfer task. And Figure 2,3 show the high performsance of this paper's model in the clothes style transfer task, with the two figures showing the style transfer for upper clothes and pants, respectively.

## **Target Poses** Source Image Generated Images Target Poses Source Image Generated Images

Figure 1. The results of our method in the pose transfer task.

Figure 2. The results of our method in the clothes style transfer task (For upper clothes).