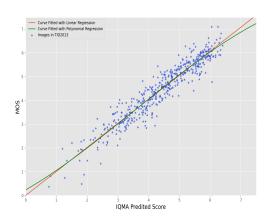

Figure 1: IQMA predicted scores vs. MOS on LIVE.

Figure 2: IQMA predicted scores vs. MOS on TID2013.

Figure 3: PIPAL examples and corresponding quality scores predicted by the IQMA network. Column 1 is reference images and columns 2-4 are distorted images. For each distorted image, underline captions denote (ground truth score)/(predicted score).