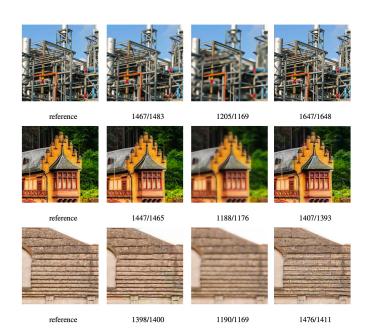

Figure 1: IQMA predicted scores vs. MOS on LIVE.

Figure 2: IQMA predicted scores vs. MOS on TID2013.

Figure 3: PIPAL examples and corresponding quality scores predicted by the IQMA network. Column 1 is reference images and columns 2-4 are distorted images. For each distorted image, underline captions denote (ground truth score)/(predicted score).