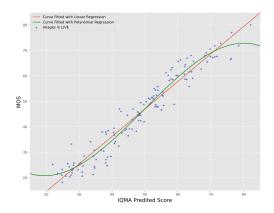

Figure 1: IQMA predicted scores vs. MOS on LIVE.

Figure 2: IQMA predicted scores vs. MOS on TID2013.

Figure 3: PIPAL examples and corresponding quality scores predicted by the IQMA network. Column 1 is reference images and columns 2-4 are distorted images. For each distorted image, underline captions denote (ground truth score)/(predicted score).