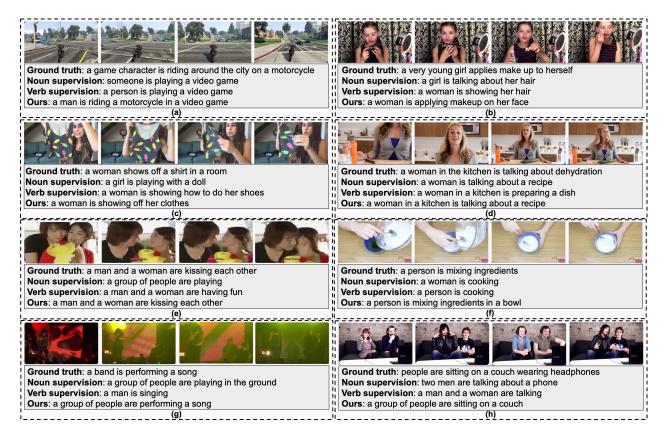

## 2. Examples of Using Different Supervisions

We show the captions generated by two model variants, i.e., "noun supervision" and "verb supervision", on eight

MSR-VTT videos in Figure 2, where the "noun supervision" replaces the *entity* with broader *nouns* to supervise our entity module, and the "verb supervision" replaces the *predicate* with *verb* to supervise our predicate module. We also present the generated captions of our model for comparison.

We observe that the captions generated by our model contain richer and more accurate content than the two variants. For instance, in Figure 2 (a), "noun supervision" misses the "motorcycle", and "verb supervision" generates predicate "playing video game" rather than more accurate "riding motorcycle". Similarly, in Figure 2 (b), "noun supervision" focuses on the girl's hair rather than her face. "verb supervision" incorrectly generates "showing her hair", without realizing that the action is "applying makeup". Our model outperforms "noun supervision" by generating more accurate entities. This is because abstract nouns in the ground truth, such as "hunger" and "satisfaction", have no corresponding video objects, and thus introduce noise for generating captions. Meanwhile, our model can predict more accurate video actions than "verb supervision" because using the *predicate* as supervision can keep the agreement between verbs and verbs' recipients.