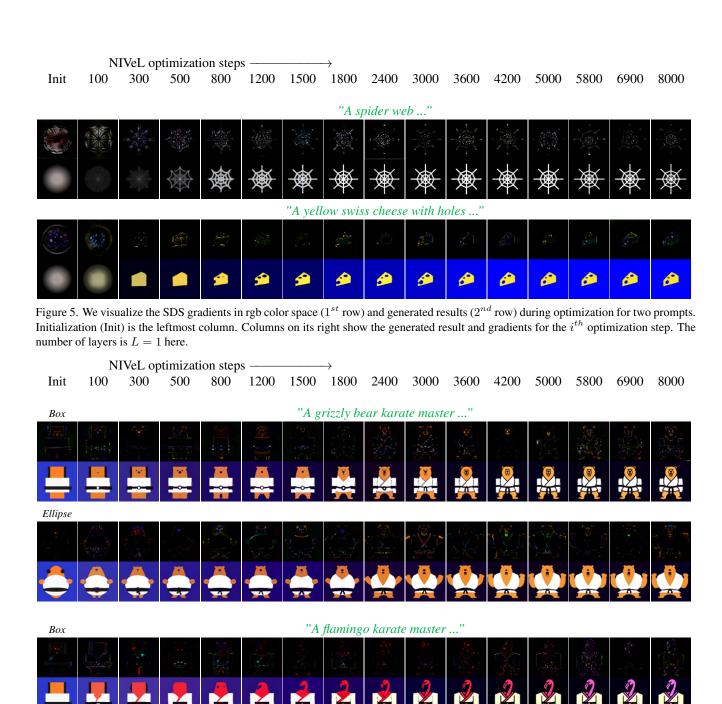

# 3. Visualization of SDS gradients

The SDS gradients provided by the frozen pre-trained diffusion model contain rich and visually interpretable signals for shape generation. In Figure 5 and Figure 6, we show the SDS gradients visualized as an RGB image ( $1^{st}$  row) and the generated images ( $2^{nd}$  row) across a subset of the 8000 optimization steps. In Figure 5, we initialize one layer

with a Gaussian blob and show the evolution of the generated shape during the optimization. Note the ability of our representation to freely add or remove holes i.e change genus. Our entropy-based loss helps in producing clean boundaries. Similarly, in Figure 6, we show these effects on multi-layer generations. We set the initialized layers to be either 2D boxes or ellipses. The choice of these two initialization procedures allows an easier interpretation of the gradient signals. This also demonstrates that the initialization for NIVeL can be handcrafted, if desired. For the two prompts, "A grizzly bear karate master..." and "A flamingo karate master...", one can observe the effect of the initialization not just on the generated shapes during the optimization but also in the SDS gradients. These two initialization show the different outcomes explored via SDS and how geometric properties of the initial shapes are preserved i.e., the presence of sharp corners with the boxes.