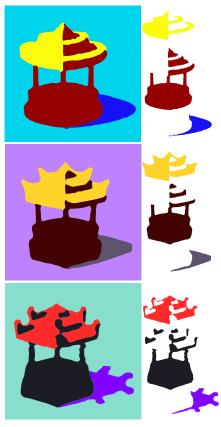

**Effect of random seeds.** Figure 2 and 3 show the stochasticity of the results achieved by changing the random seed of the image diffusion model.

Figure 2. The effect of changing the random seed for the given input text prompt. †: "... minimal 2D vector art, lineal colors"

Figure 3. Rich priors learned by the image diffusion model are preserved in our generated shapes. Specifically, the shape of the shadow matches the style and structure of the roof of the temple across the three shown synthesis runs. Each generation uses a different random seed. †: "... minimal 2D vector art, lineal colors"