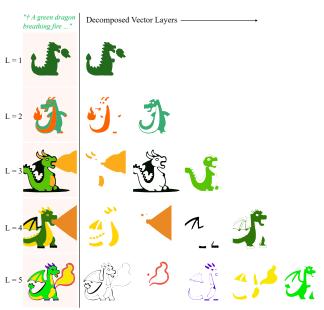

# 1. Additional Ablations

Figure 1. For the given input text prompt we show our generated results changing only the value of L (the number of output decomposed layers). †: "... minimal 2D vector art, lineal colors"

Effect of number of layers L. The number of decomposed layers generated by our system is set by the hyperparameter L. In Figure 1, we show the effect on the generated results for values of L ranging from 1 (minimum) to 5 (default value in our experiments). We fix the prompt and all other settings for all results. Our method can generate plausible shapes and colors under each constrained setting. We observe presence of distinguishable semantic parts as the number of layers L increase.