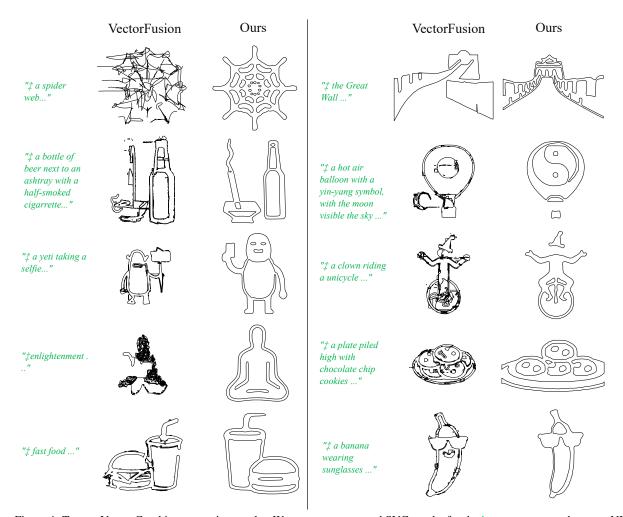

# 2. Qualitative Results

In Figure 4 we compare NIVeL (ours) vs VectorFusion for a line drawing style. Since the style involves shape outlines or contours, here we use a single layer (L=1). For the rest of the hyperparameters, we set F=6 octaves in the positional encoding, and the MLP architecture has 12K parameters. For VectorFusion, we use 256 paths each containing upto 5 Bézier curves for a total of also 12K parameters. We visualize the generated SVGs without the curve fill attribute to demonstrate the accuracy and smoothness of our produced line drawings of shapes compared to VectorFusion's results which contain redundant overlapping and self-intersecting lines.

# 6. List of prompts used in our experiments

Below we show all the text prompts used in our comparisons with VectorFusion (including our user study), as discussed in the main text.

Figure 4. Text-to-Vector Graphics generation results. We compare generated SVG results for the input text prompt between NIVeL (ours) vs VectorFusion . Our vector results contain much cleaner shape geometry across diverse topology while VectorFusion's SVGs contain redundant, degenerate curves, and self-intersecting shapes. ‡: "Line drawing of ... black and white"