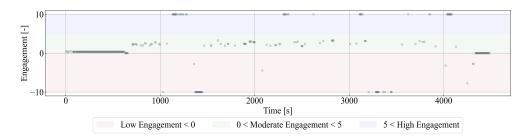

Figure 6. Example of engagement data obtained after filtering process. Data on this graph represent the engagement labels of a specific participant during a particular video meeting.