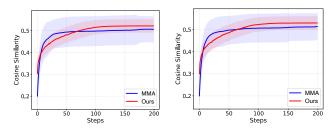

Figure 7. Convergence comparison between our sequential probability tensor estimation and MMA (using coordinate-wise GCG [46]) on MS COCO and Flick30k datasets.

### 7.5. Convergence Results

To evaluate optimization dynamics, we compare our method with MMA, which adopts the GCG algorithm [46], on MS COCO and Flick30k datasets, as shown in Figure 7. Both approaches exhibit similar convergence patterns in the

early stages. However, as predicted by Introduction section, MMA's adoption of coordinate-wise optimization strategy leads to earlier convergence to local optima. In contrast, our sequential probability tensor estimation approach demonstrates more stable optimization behavior and achieves better final performance.