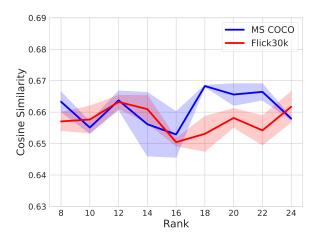

#### text.

Figure 6. Cosine similarity across different TT ranks on COCO and Flick30k datasets.

### 7.4. Effectiveness of TT Rank

We conduct additional experiments to analyze the impact of TT-rank on model performance, as shown in Figure 6. Results from three independent runs demonstrate relatively stable performance across different ranks (from 8 to 24) on both MS COCO and Flick30k datasets. The cosine similarity scores consistently maintained in the range of [0.65, 0.67]. The solid lines represent mean performance while the shaded areas indicate the standard deviation across three runs with different random seeds. This empirical evidence suggests that our method is robust to rank selection, and moderate rank values are sufficient for effective prompt optimization without incurring unnecessary computational overhead.