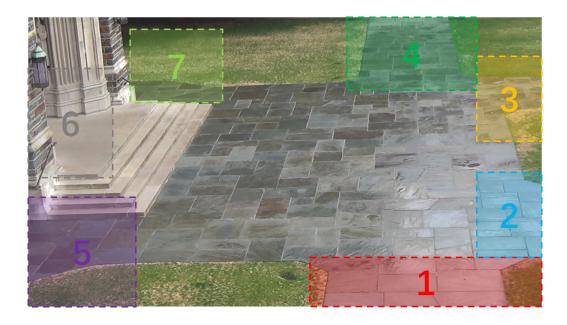

## Appendix

State sets of cameras of DukeMTMC-reID are shown in Fig. 1 - Fig. 8. State sets of cameras of Market-1501 are shown in Fig. 9 - Fig. 14.

Figure 1: States of camera 1 of DukeMTMC-reID.

Figure 2: States of camera 2 of DukeMTMC-reID.