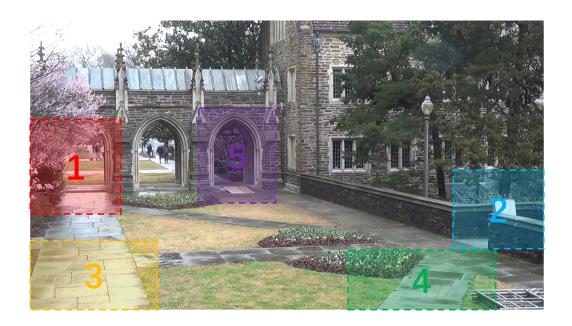

Figure 3: States of camera 3 of DukeMTMC-reID.

Figure 4: States of camera 4 of DukeMTMC-reID.

Figure 5: States of camera 5 of DukeMTMC-reID.

Figure 6: States of camera 6 of DukeMTMC-reID.

Figure 7: States of camera 7 of DukeMTMC-reID.