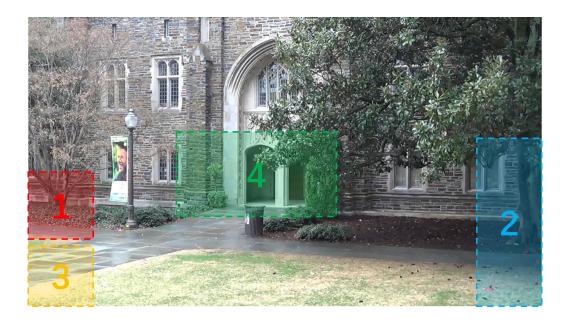

Figure 3: States of camera 3 of DukeMTMC-reID.

Figure 4: States of camera 4 of DukeMTMC-reID.

Figure 5: States of camera 5 of DukeMTMC-reID.

Figure 6: States of camera 6 of DukeMTMC-reID.

Figure 7: States of camera 7 of DukeMTMC-reID.