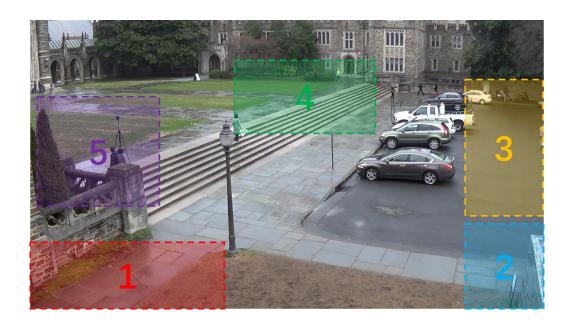

Figure 3: States of camera 3 of DukeMTMC-reID.

Figure 4: States of camera 4 of DukeMTMC-reID.

Figure 5: States of camera 5 of DukeMTMC-reID.

Figure 6: States of camera 6 of DukeMTMC-reID.

Figure 7: States of camera 7 of DukeMTMC-reID.