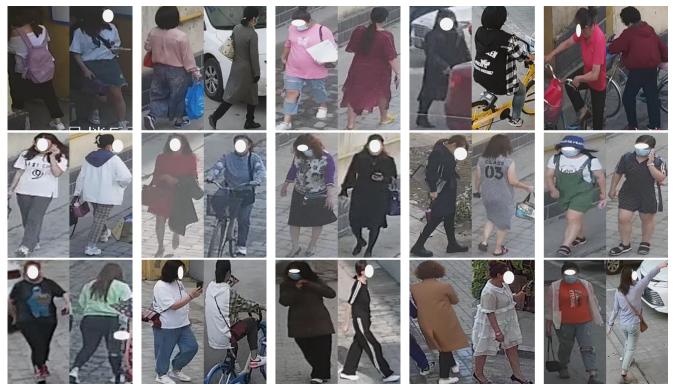

Figure 8. Samples collected in snow (bbox#1-#15) and rain (bbox#16-#20) weather from DeepChange. Best viewed in color.

Figure 9. Sample pairs of specific persons with simultaneous clothes and hair style changes in the DeepChange dataset. For each identity, only two different cases are selected randomly. Best viewed in color.

Figure 8 shows more samples with snow and rain, where we can see that snow and rain can cause noticeable appearance changes on both clothes and background.

Figure 9 provides other random cases with simultaneous clothes and hair style changes.