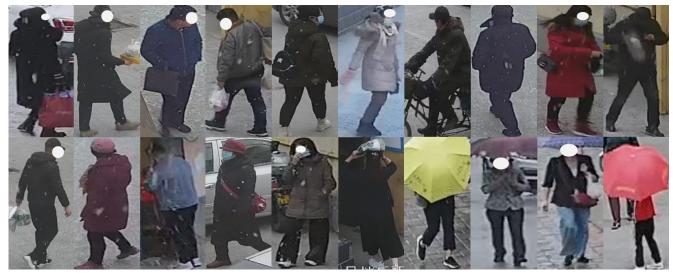

Figure 8. Samples collected in snow (bbox#1-#15) and rain (bbox#16-#20) weather from DeepChange. Best viewed in color.

Figure 9. Sample pairs of specific persons with simultaneous clothes and hair style changes in the DeepChange dataset. For each identity, only two different cases are selected randomly. Best viewed in color.

Figure 8 shows more samples with snow and rain, where we can see that snow and rain can cause noticeable appearance changes on both clothes and background.

Figure 9 provides other random cases with simultaneous clothes and hair style changes.