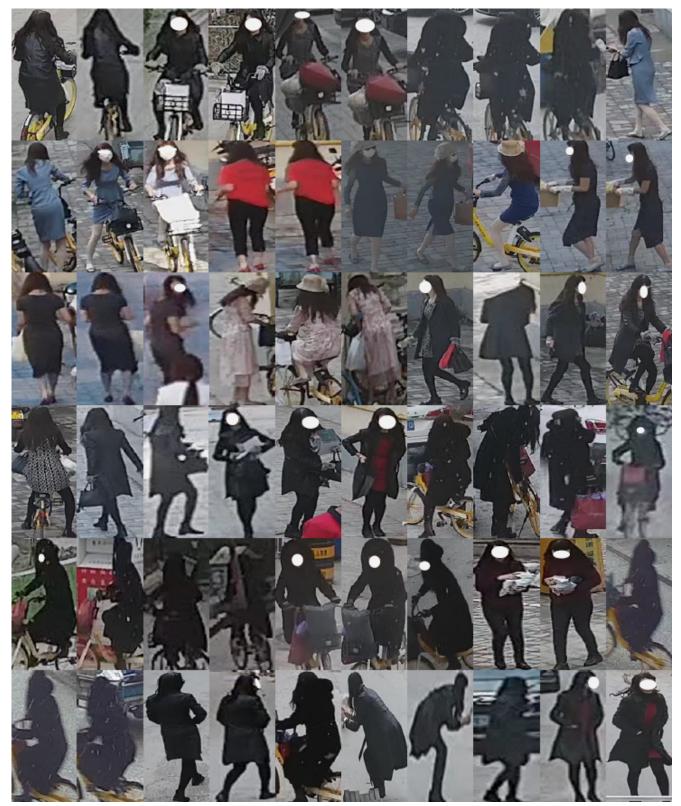

Figure 10. Images of a random person identity from DeepChange with clothes change, as well as variation in behavior, pose, hair, illumination, weather, background, *etc.* Best viewed in color.

**Supplementary figures** We provide more example images to further demonstrate the diversity of this dataset in person's appearance.

Figure 10 demonstrates multiple bounding boxes of an identity randomly selected from our DeepChange dataset, where we can observe dramatic appearance changes across weathers, seasons, *etc*.