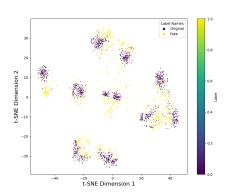

Figure 3: image-to-image ImageNet Deepfake subset training samples' 2D tSNE visualization with pre-trained features

Figure 4: image-to-image ImageNet Deepfake subset testing samples' 2D tSNE visualization with pre-trained features