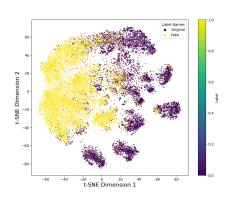

## 1. Appendix A tSNE Plots

Figure 1: image-to-image ImageNet Deepfake subset training samples' 2D tSNE visualization with fine-tuned features

Figure 2: image-to-image ImageNet Deepfake subset testing samples' 2D tSNE visualization with fine-tuned features