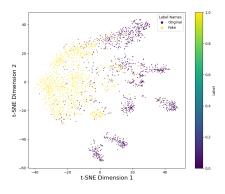

## 1. Appendix A tSNE Plots

Figure 1: image-to-image ImageNet Deepfake subset training samples' 2D tSNE visualization with fine-tuned features

Figure 2: image-to-image ImageNet Deepfake subset testing samples' 2D tSNE visualization with fine-tuned features