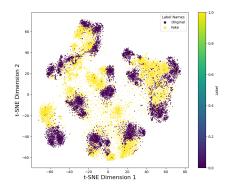

Figure 3: image-to-image ImageNet Deepfake subset training samples' 2D tSNE visualization with pre-trained features

Figure 4: image-to-image ImageNet Deepfake subset testing samples' 2D tSNE visualization with pre-trained features