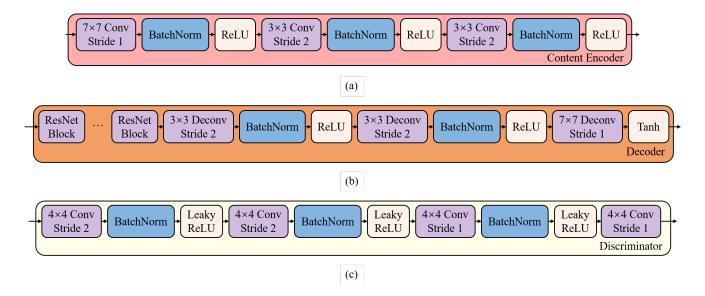

In addition, we illustrate the detailed network structure of content encoder, decoder, and discriminators in Figure 1.