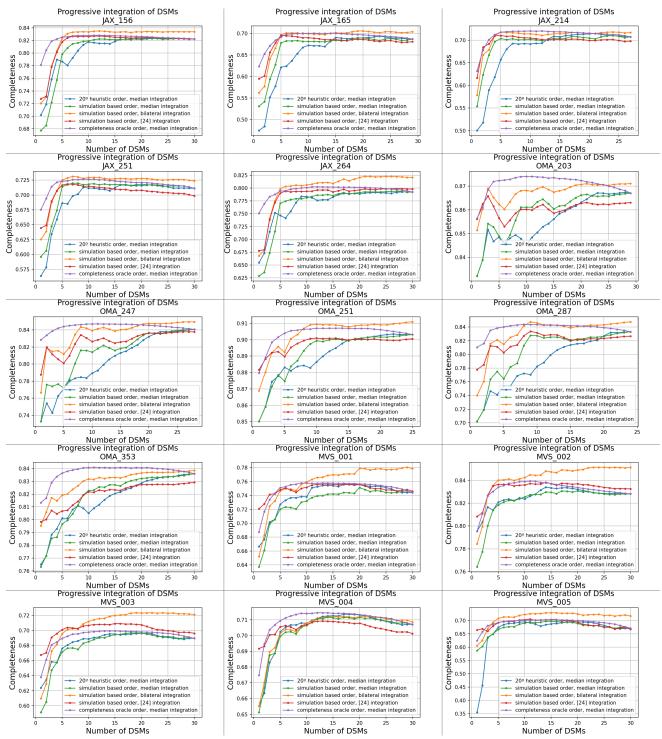

## 1. Supplementary material

Figure 1 and Figure 2 present more examples of the plots in Figure 5 of the paper.

Figures 3, 4 and 5 present more examples of the images in Figure 7 of the paper.

Please refer to the corresponding captions in the paper.

Figure 1. Progressive integration of DSMs for several regions. Completeness metric.

Figure 2. Progressive integration of DSMs for several regions. Median absolute error metric.

Figure 3. Results for regions from Jacksonville