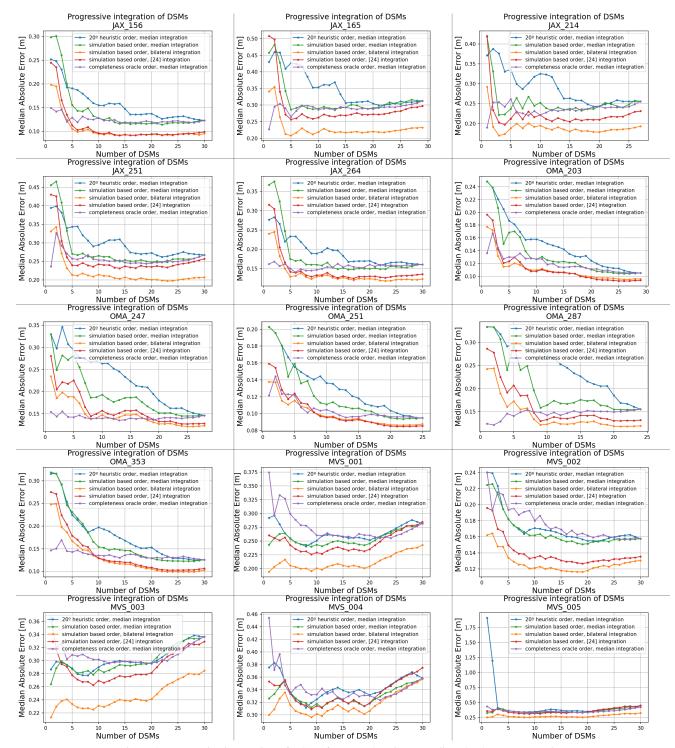

## 1. Supplementary material

Figure 1 and Figure 2 present more examples of the plots in Figure 5 of the paper.

Figures 3, 4 and 5 present more examples of the images in Figure 7 of the paper.

Please refer to the corresponding captions in the paper.

Figure 1. Progressive integration of DSMs for several regions. Completeness metric.

Figure 2. Progressive integration of DSMs for several regions. Median absolute error metric.

Figure 3. Results for regions from Jacksonville