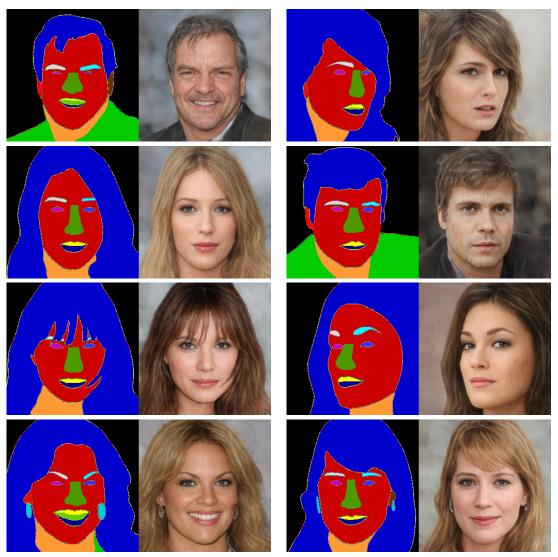

<sup>\*</sup>These authors contributed equally to this work.

Figure 3. Multi-Modal Synthesis Results on Seg2Face task

Figure 4. Additional Results generated by SLI-pSp on Seg2Face task

Figure 5. Additional Results generated by ASLI-pSp on Seg2Face task