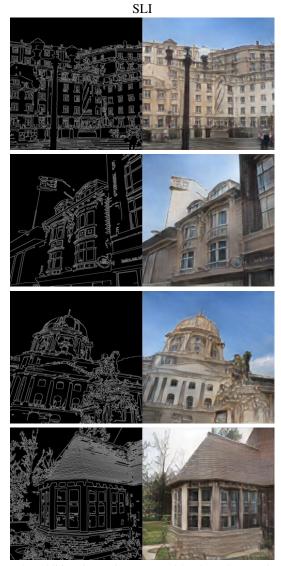

## 1. Edge2Image Results

Figure 1. Additional Results generated by ASLI-pSp on Places2-CustomBuildings dataset for Edges to RGB Image task

Figure 2. Additional Results generated by SLI-pSp on Places2-CustomBuildings dataset.