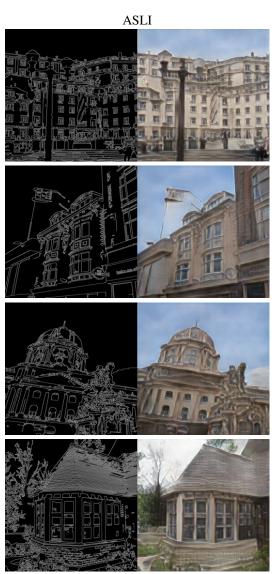

## 1. Edge2Image Results

Figure 1. Additional Results generated by ASLI-pSp on Places2-CustomBuildings dataset for Edges to RGB Image task

Figure 2. Additional Results generated by SLI-pSp on Places2-CustomBuildings dataset.