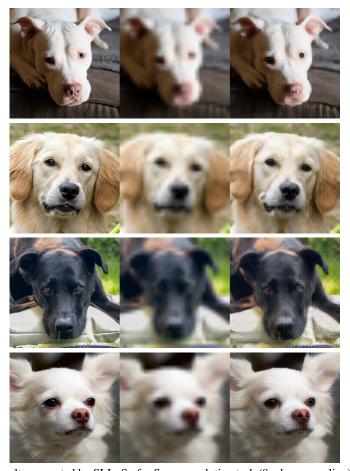

Figure 10. Additional Results generated by SLI-pSp for Super-resolution task (8x downsampling) on AFHQ-Dog Dataset