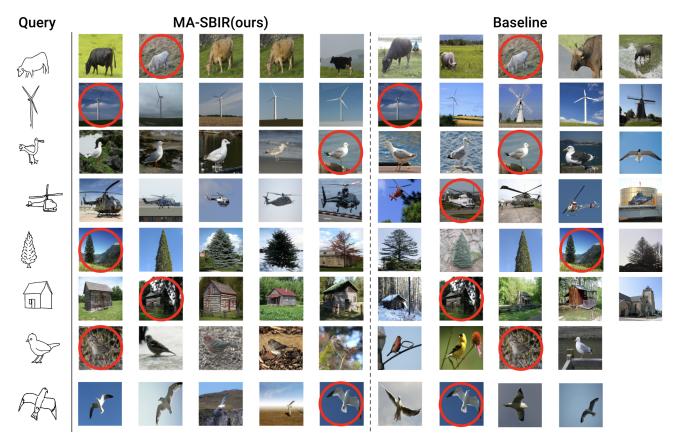

## **A. Qualitative Results**

We provide the full resolution of our qualitative results in Fig. S1 and S2. Note that we did not reproduce the baseline in the FG-SBIR settings as we did for categorical SBIR. Consequently, to compare qualitative results of instance-level SBIR, we selected identical queried sketches as those in the baseline paper. The retrieved photos in baseline column in Fig. S1 are sourced from the qualitative results presented in the baseline paper (Fig. 9 in their supplementary material).

Figure S1. FG-ZS-SBIR. Top-5 Retrieved images on Sketchy. Correct samples are circled.

Figure S2. Categorical-ZS-SBIR. Top-5 Retrieved images on QuickDraw-Ext. Correct samples are circled.