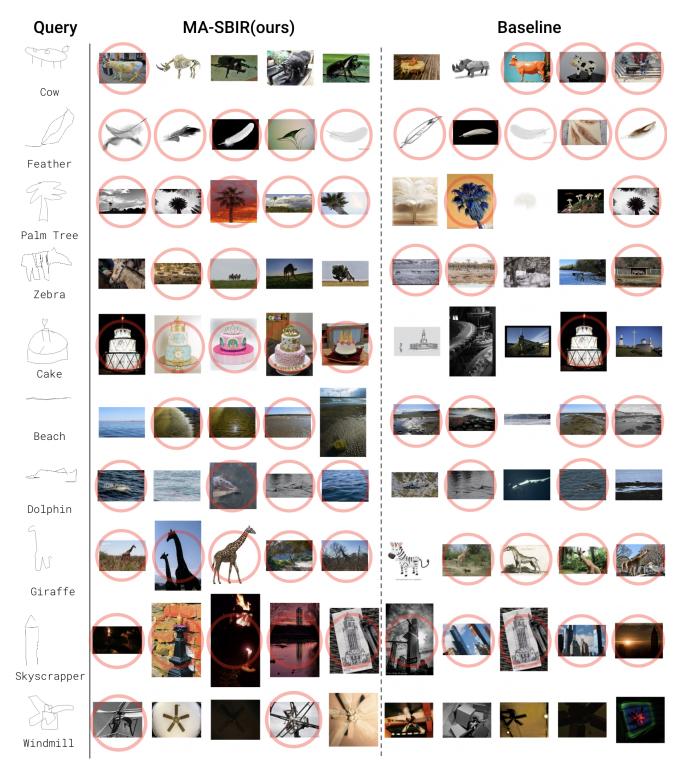

## **A. Qualitative Results**

We provide the full resolution of our qualitative results in Fig. S1 and S2. Note that we did not reproduce the baseline in the FG-SBIR settings as we did for categorical SBIR. Consequently, to compare qualitative results of instance-level SBIR, we selected identical queried sketches as those in the baseline paper. The retrieved photos in baseline column in Fig. S1 are sourced from the qualitative results presented in the baseline paper (Fig. 9 in their supplementary material).

Figure S1. FG-ZS-SBIR. Top-5 Retrieved images on Sketchy. Correct samples are circled.

Figure S2. Categorical-ZS-SBIR. Top-5 Retrieved images on QuickDraw-Ext. Correct samples are circled.