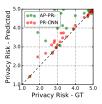

's specified preferences) and the privacy risk estimation using three approaches (user's visual risk assessment and our two proposed approaches – AP-PR and PR-CNN). The  $L_1$  distance here measures the absolute difference in risk score (where risk scores are between 1–5). Figure 6 presents these errors per attribute.

We observe from these results: (i) On average (horizontal lines), the PR-CNN estimates privacy risks ( $L_1$  error = 1.03) slightly better than the user's image-based judgment ( $L_1$  error = 1.1) (ii) Users often misjudge the risk (right end of figure) from natural-looking images such as cars with



Figure 3: Additional Qualitative Results of our Privacy Attribute Prediction method









p5.0 PFICNN 4.0 2.0 PFICNN 4.0 2.0 PFICNN 4.0 PF

































3 AP-PR PR-CNN • AP-PR Predicted Predicted AP-PRPR-CNN Predicted ••• AP-PR ••• PR-CNN Predicted •• ٠. 4. 4. Privacy Risk - 1 з. Privacy Risk -Risk -Risk . Privacy F Privacy 1.0 1.0 94 2.0 3.0 4.0 Privacy Risk - GT 5.0

Figure 4: Qualitative results for Personalized Privacy Risk Prediction



Figure 5: Precision-Recall curves when visualized over groups of user profiles



Figure 6:  $L_1$  errors over attributes

visible license plates or family photographs depicting relationships. In these cases, PR-CNN is better at evaluating risks. (iii) Considering the attributes in which AP-PR incurs high errors (*e.g.* relationships, addresses, username, signature, credit card), we see that PR-CNN outperforms in all these cases bypassing incorrect attribute predictions.