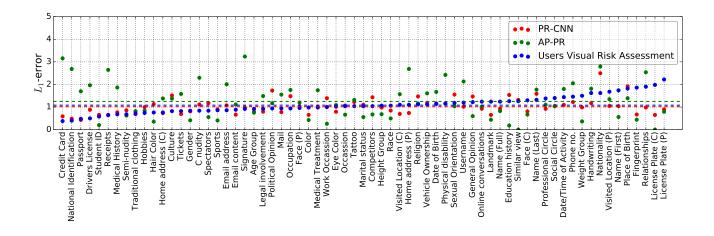

ntal lines), the PR-CNN estimates privacy risks ( $L_1$  error = 1.03) slightly better than the user's image-based judgment ( $L_1$  error = 1.1) (ii) Users often misjudge the risk (right end of figure) from natural-looking images such as cars with



Figure 3: Additional Qualitative Results of our Privacy Attribute Prediction method









p5.0 PFICNN 4.0 2.0 PFICNN 4.0 2.0 PFICNN 4.0 PF

































3 AP-PR PR-CNN • AP-PR Predicted Predicted AP-PRPR-CNN Predicted ••• AP-PR ••• PR-CNN Predicted •• ٠. 4. 4. Privacy Risk - 1 з. Privacy Risk -Risk -Risk . Privacy F Privacy 1.0 1.0 94 2.0 3.0 4.0 Privacy Risk - GT 5.0

Figure 4: Qualitative results for Personalized Privacy Risk Prediction



Figure 5: Precision-Recall curves when visualized over groups of user profiles



Figure 6:  $L_1$  errors over attributes

visible license plates or family photographs depicting relationships. In these cases, PR-CNN is better at evaluating risks. (iii) Considering the attributes in which AP-PR incurs high errors (*e.g.* relationships, addresses, username, signature, credit card), we see that PR-CNN outperforms in all these cases bypassing incorrect attribute predictions.