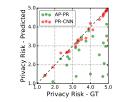

ivacy scores (user's specified preferences) and the privacy risk estimation using three approaches (user's visual risk assessment and our two proposed approaches – AP-PR and PR-CNN). The  $L_1$  distance here measures the absolute difference in risk score (where risk scores are between 1–5). Figure 6 presents these errors per attribute.

We observe from these results: (i) On average (horizontal lines), the PR-CNN estimates privacy risks ( $L_1$  error = 1.03) slightly better than the user's image-based judgment ( $L_1$  error = 1.1) (ii) Users often misjudge the risk (right end of figure) from natural-looking images such as cars with



Figure 3: Additional Qualitative Results of our Privacy Attribute Prediction method









p5.0 PFICNN 4.0 2.0 PFICNN 4.0 2.0 PFICNN 4.0 PF

































3 AP-PR PR-CNN • AP-PR Predicted Predicted AP-PRPR-CNN Predicted ••• AP-PR ••• PR-CNN Predicted •• ٠. 4. 4. Privacy Risk - 1 з. Privacy Risk -Risk -Risk . Privacy F Privacy 1.0 1.0 94 2.0 3.0 4.0 Privacy Risk - GT 5.0

Figure 4: Qualitative results for Personalized Privacy Risk Prediction



Figure 5: Precision-Recall curves when visualized over groups of user profiles



Figure 6:  $L_1$  errors over attributes

visible license plates or family photographs depicting relationships. In these cases, PR-CNN is better at evaluating risks. (iii) Considering the attributes in which AP-PR incurs high errors (*e.g.* relationships, addresses, username, signature, credit card), we see that PR-CNN outperforms in all these cases bypassing incorrect attribute predictions.