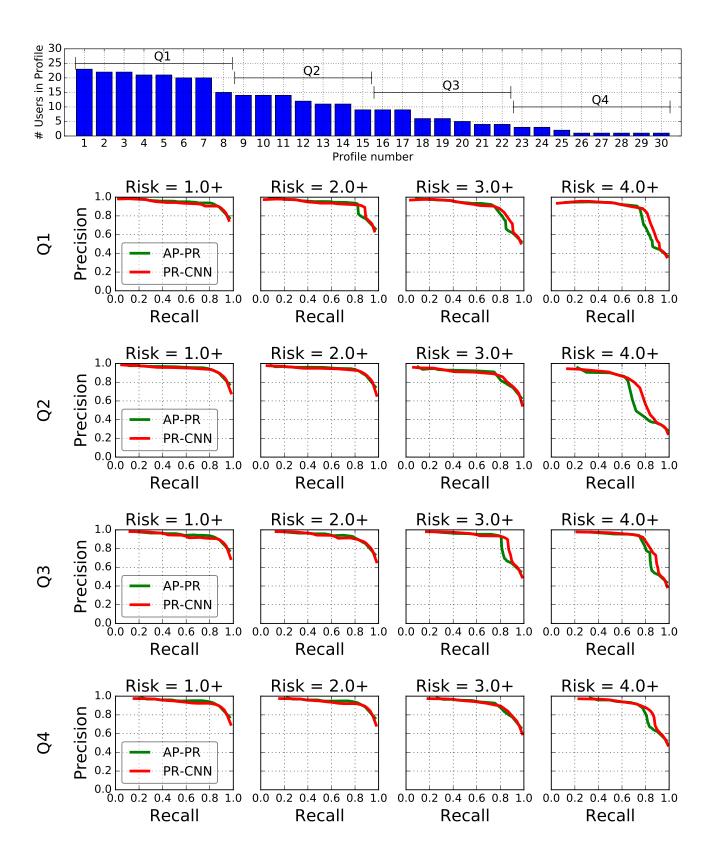

these errors per attribute.

We observe from these results: (i) On average (horizontal lines), the PR-CNN estimates privacy risks ( $L_1$  error = 1.03) slightly better than the user's image-based judgment ( $L_1$  error = 1.1) (ii) Users often misjudge the risk (right end of figure) from natural-looking images such as cars with



Figure 3: Additional Qualitative Results of our Privacy Attribute Prediction method









p5.0 PFICNN 4.0 2.0 PFICNN 4.0 2.0 PFICNN 4.0 PF

































3 AP-PR PR-CNN • AP-PR Predicted Predicted AP-PRPR-CNN Predicted ••• AP-PR ••• PR-CNN Predicted •• ٠. 4. 4. Privacy Risk - 1 з. Privacy Risk -Risk -Risk . Privacy F Privacy 1.0 1.0 94 2.0 3.0 4.0 Privacy Risk - GT 5.0

Figure 4: Qualitative results for Personalized Privacy Risk Prediction



Figure 5: Precision-Recall curves when visualized over groups of user profiles



Figure 6:  $L_1$  errors over attributes

visible license plates or family photographs depicting relationships. In these cases, PR-CNN is better at evaluating risks. (iii) Considering the attributes in which AP-PR incurs high errors (*e.g.* relationships, addresses, username, signature, credit card), we see that PR-CNN outperforms in all these cases bypassing incorrect attribute predictions.