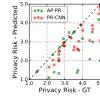

es (user's specified preferences) and the privacy risk estimation using three approaches (user's visual risk assessment and our two proposed approaches – AP-PR and PR-CNN). The  $L_1$  distance here measures the absolute difference in risk score (where risk scores are between 1–5). Figure 6 presents these errors per attribute.

We observe from these results: (i) On average (horizontal lines), the PR-CNN estimates privacy risks ( $L_1$  error = 1.03) slightly better than the user's image-based judgment ( $L_1$  error = 1.1) (ii) Users often misjudge the risk (right end of figure) from natural-looking images such as cars with



Figure 3: Additional Qualitative Results of our Privacy Attribute Prediction method









p5.0 PFICNN 4.0 2.0 PFICNN 4.0 2.0 PFICNN 4.0 PF

































3 AP-PR PR-CNN • AP-PR Predicted Predicted AP-PRPR-CNN Predicted ••• AP-PR ••• PR-CNN Predicted •• ٠. 4. 4. Privacy Risk - 1 з. Privacy Risk -Risk -Risk . Privacy F Privacy 1.0 1.0 94 2.0 3.0 4.0 Privacy Risk - GT 5.0

Figure 4: Qualitative results for Personalized Privacy Risk Prediction



Figure 5: Precision-Recall curves when visualized over groups of user profiles



Figure 6:  $L_1$  errors over attributes

visible license plates or family photographs depicting relationships. In these cases, PR-CNN is better at evaluating risks. (iii) Considering the attributes in which AP-PR incurs high errors (*e.g.* relationships, addresses, username, signature, credit card), we see that PR-CNN outperforms in all these cases bypassing incorrect attribute predictions.