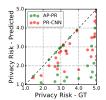

scores (user's specified preferences) and the privacy risk estimation using three approaches (user's visual risk assessment and our two proposed approaches – AP-PR and PR-CNN). The  $L_1$  distance here measures the absolute difference in risk score (where risk scores are between 1–5). Figure 6 presents these errors per attribute.

We observe from these results: (i) On average (horizontal lines), the PR-CNN estimates privacy risks ( $L_1$  error = 1.03) slightly better than the user's image-based judgment ( $L_1$  error = 1.1) (ii) Users often misjudge the risk (right end of figure) from natural-looking images such as cars with



Figure 3: Additional Qualitative Results of our Privacy Attribute Prediction method









p5.0 PFICNN 4.0 2.0 PFICNN 4.0 2.0 PFICNN 4.0 PF

































3 AP-PR PR-CNN • AP-PR Predicted Predicted AP-PRPR-CNN Predicted ••• AP-PR ••• PR-CNN Predicted •• ٠. 4. 4. Privacy Risk - 1 з. Privacy Risk -Risk -Risk . Privacy F Privacy 1.0 1.0 94 2.0 3.0 4.0 Privacy Risk - GT 5.0

Figure 4: Qualitative results for Personalized Privacy Risk Prediction



Figure 5: Precision-Recall curves when visualized over groups of user profiles



Figure 6:  $L_1$  errors over attributes

visible license plates or family photographs depicting relationships. In these cases, PR-CNN is better at evaluating risks. (iii) Considering the attributes in which AP-PR incurs high errors (*e.g.* relationships, addresses, username, signature, credit card), we see that PR-CNN outperforms in all these cases bypassing incorrect attribute predictions.