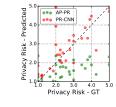

user's specified preferences) and the privacy risk estimation using three approaches (user's visual risk assessment and our two proposed approaches – AP-PR and PR-CNN). The  $L_1$  distance here measures the absolute difference in risk score (where risk scores are between 1–5). Figure 6 presents these errors per attribute.

We observe from these results: (i) On average (horizontal lines), the PR-CNN estimates privacy risks ( $L_1$  error = 1.03) slightly better than the user's image-based judgment ( $L_1$  error = 1.1) (ii) Users often misjudge the risk (right end of figure) from natural-looking images such as cars with



Figure 3: Additional Qualitative Results of our Privacy Attribute Prediction method









p5.0 PFICNN 4.0 2.0 PFICNN 4.0 2.0 PFICNN 4.0 PF

































3 AP-PR PR-CNN • AP-PR Predicted Predicted AP-PRPR-CNN Predicted ••• AP-PR ••• PR-CNN Predicted •• ٠. 4. 4. Privacy Risk - 1 з. Privacy Risk -Risk -Risk . Privacy F Privacy 1.0 1.0 94 2.0 3.0 4.0 Privacy Risk - GT 5.0

Figure 4: Qualitative results for Personalized Privacy Risk Prediction



Figure 5: Precision-Recall curves when visualized over groups of user profiles



Figure 6:  $L_1$  errors over attributes

visible license plates or family photographs depicting relationships. In these cases, PR-CNN is better at evaluating risks. (iii) Considering the attributes in which AP-PR incurs high errors (*e.g.* relationships, addresses, username, signature, credit card), we see that PR-CNN outperforms in all these cases bypassing incorrect attribute predictions.