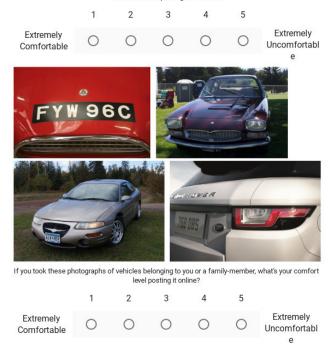

### **B.1. Understanding Users' Privacy Preferences**

The task in this user study is to obtain user preferences over the 67 privacy attributes (excludes the attribute *safe*). The questionnaire instructs the user on a fictitious website (similar to Flickr or Twitter), where content posted is by default visible to everyone else on the platform. By unintentionally posting information about a particular attribute, the user exposes private information comprising his/her anonymity. Each question is a verbal description of one of the attributes (Figure 1). We collect responses on a scale of 1-5 of how much the user finds his/her privacy violated as a consequence of this action. Details from your Student ID : \*

|              | 1 | 2 | 3 | 4 | 5 |                       |
|--------------|---|---|---|---|---|-----------------------|
| Not Violated | 0 | 0 | 0 | 0 | 0 | Extremely<br>Violated |

Details on Personal Occasions you have attended (birthday party of son, attending a friend's wedding, etc.) : \*

|                             | 1        | 2       | 3         | 4      | 5        |                       |  |  |
|-----------------------------|----------|---------|-----------|--------|----------|-----------------------|--|--|
| Not Violated                | 0        | 0       | 0         | 0      | 0        | Extremely<br>Violated |  |  |
| Contents of a               | a postal | mail or | letter fr | om som | eone : * |                       |  |  |
|                             | 1        | 2       | 3         | 4      | 5        |                       |  |  |
| Not Violated                | 0        | 0       | 0         | 0      | 0        | Extremely<br>Violated |  |  |
| Your Sexual Orientation : * |          |         |           |        |          |                       |  |  |
|                             | 1        | 2       | 3         | 4      | 5        |                       |  |  |
| Not Violated                | 0        | 0       | 0         | 0      | 0        | Extremely<br>Violated |  |  |

Figure 1: Questions from user study to understand privacy preferences