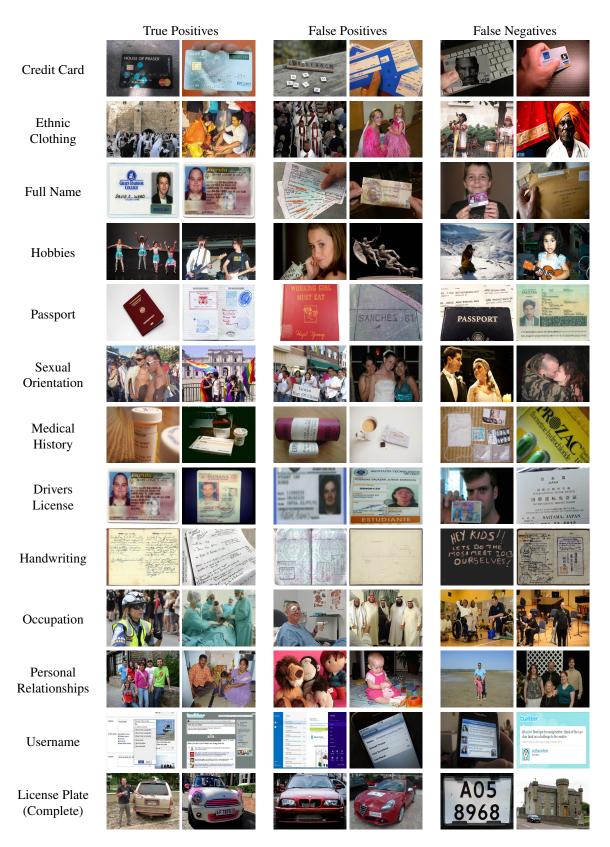

| Group                   | Attribute            | Description                                                                                                                                                                             | Examples        |
|-------------------------|----------------------|-----------------------------------------------------------------------------------------------------------------------------------------------------------------------------------------|-----------------|
| Personal<br>Description | Gender               | Subject's gender is clearly visible using one or more gender-specific discriminative visual cues such as more than 50% body being visible, clothing, facial/head hair or colored nails. |                 |
|                         | Eye Color            | If eyes are visible and can be categorized as one of:<br>brown, hazel, blue or green.                                                                                                   |                 |
|                         | Hair Color           | Subject's head hair color is visible                                                                                                                                                    | 6               |
|                         | Fingerprint          | Fingerprint is visible through either a close-up shot of one's finger or an imprint on some surface.                                                                                    | HORUS SPIESS    |
|                         | Signature            | Complete signature is visible in an image, such as in a form or document                                                                                                                | ULDIE M. Hohyy. |
|                         | Face (Complete)      | A face is completely visible. Also includes photographs of faces on identity cards, documents or billboards.                                                                            |                 |
|                         | Face (Partial)       | Less than 70% of the face is visible or there is occlusion, such as when the subject is wearing sun-glasses.                                                                            | Top Ad          |
|                         | Tattoo               | Subject displays either a tattoo or body paint.                                                                                                                                         | The day draw    |
|                         | Nudity (Partial)     | Subject appears in undergarments                                                                                                                                                        |                 |
|                         | Nudity (Complete)    | Human subject appears without clothing                                                                                                                                                  |                 |
|                         | Race                 | Any subject in the photograph can be categorized into one of Caucasian, Asian or Negroid.                                                                                               |                 |
|                         | (Skin) Color         | One's skin color can be categorized into one of White,<br>Brown or Black.                                                                                                               |                 |
|                         | Traditional Clothing | Subject appears in clothing which is indicative of a par-<br>ticular region or country <i>e.g.</i> dirndl, sari.                                                                        |                 |

Table 1: List of Privacy Attributes including their definitions and examples

| Group     | Attribute               | Description                                                                                                                                                                                                       | Examples                                                                                                                                                                                                                                                                                                                                                                                                                                                                                                                                                                                                                                                                                                                                                                                                                                                                                                                                                                                                                                                                                                                                                                                                                                                                                                                                                                                                                                                                                                                                                                                                                                                                                                                                                                                                                                                                                                                                                                                                                                                                                                                                                                                                                                                                                                                                                                                                                                                                                                                                               |
|-----------|-------------------------|-------------------------------------------------------------------------------------------------------------------------------------------------------------------------------------------------------------------|--------------------------------------------------------------------------------------------------------------------------------------------------------------------------------------------------------------------------------------------------------------------------------------------------------------------------------------------------------------------------------------------------------------------------------------------------------------------------------------------------------------------------------------------------------------------------------------------------------------------------------------------------------------------------------------------------------------------------------------------------------------------------------------------------------------------------------------------------------------------------------------------------------------------------------------------------------------------------------------------------------------------------------------------------------------------------------------------------------------------------------------------------------------------------------------------------------------------------------------------------------------------------------------------------------------------------------------------------------------------------------------------------------------------------------------------------------------------------------------------------------------------------------------------------------------------------------------------------------------------------------------------------------------------------------------------------------------------------------------------------------------------------------------------------------------------------------------------------------------------------------------------------------------------------------------------------------------------------------------------------------------------------------------------------------------------------------------------------------------------------------------------------------------------------------------------------------------------------------------------------------------------------------------------------------------------------------------------------------------------------------------------------------------------------------------------------------------------------------------------------------------------------------------------------------|
|           | Full Name               | A recognizable full name which appears in the context<br>of a form, document or a badge. Also includes if the<br>name can be inferred from a signature.                                                           | Deficiency Servery Comparison Servery                                                                                                                                                                                                                                                                                                                                                                                                                                                                                                                                                                                                                                                                                                                                                                                                                                                                                                                                                                                                                                                                                                                                                                                                                                                                                                                                                                                                                                                                                                                                                                                                                                                                                                                                                                                                                                                                                                                                                                                                                                                                                                                                                                                                                                                                                                                                                                                                          |
|           | Name (First)            | Only if the first name is visible on a form, document, badge or clothing.                                                                                                                                         | Visitor<br>Fischer Middle School                                                                                                                                                                                                                                                                                                                                                                                                                                                                                                                                                                                                                                                                                                                                                                                                                                                                                                                                                                                                                                                                                                                                                                                                                                                                                                                                                                                                                                                                                                                                                                                                                                                                                                                                                                                                                                                                                                                                                                                                                                                                                                                                                                                                                                                                                                                                                                                                                                                                                                                       |
|           | Name (Last)             | Only if the last name is visible on a form, document, badge or clothing.                                                                                                                                          | A CALLER THE THE CALLER THE THE CALLER THE THE CALLER THE                                                                                                                                                                                                                                                                                                                                                                                                                                                                                                                                                                                                                                                                                                                                                                                                                                                                                                                                                                                          |
|           | Place of Birth          | Place of Birth is explicitly mentioned, such as in a form or in an identification document.                                                                                                                       | A second se                                                                                                                                                                                                                                                                                                                                                                                                                                                                                                                                                                                                                                                                     |
|           | Date of Birth           | Date of Birth is explicitly mentioned in writing. Includes year, month or the day of birth.                                                                                                                       | Sex D Male                                                                                                                                                                                                                                                                                                                                                                                                                                                                                                                                                                                                                                                                                                                                                                                                                                                                                                                                                                                                                                                                                                                                                                                                                                                                                                                                                                                                                                                                                                                                                                                                                                                                                                                                                                                                                                                                                                                                                                                                                                                                                                                                                                                                                                                                                                                                                                                                                                                                                                                                             |
|           | Nationality             | A passport indicating country is clearly visible. Includes<br>the case if a subject appears holding a country's flag or<br>wearing a uniform bearing the flag (such as a soldier or<br>an international athlete). | 1311.                                                                                                                                                                                                                                                                                                                                                                                                                                                                                                                                                                                                                                                                                                                                                                                                                                                                                                                                                                                                                                                                                                                                                                                                                                                                                                                                                                                                                                                                                                                                                                                                                                                                                                                                                                                                                                                                                                                                                                                                                                                                                                                                                                                                                                                                                                                                                                                                                                                                                                                                                  |
|           | Handwriting             | Hand-written text on any surface.                                                                                                                                                                                 | I came to<br>Ruly's home,<br>and Europe<br>Myself at home.<br>Then you<br>Due                                                                                                                                                                                                                                                                                                                                                                                                                                                                                                                                                                                                                                                                                                                                                                                                                                                                                                                                                                                                                                                                                                                                                                                                                                                                                                                                                                                                                                                                                                                                                                                                                                                                                                                                                                                                                                                                                                                                                                                                                                                                                                                                                                                                                                                                                                                                                                                                                                                                          |
|           | Marital status          | A subject is wearing an engagement ring. Includes wed-<br>ding photographs taken of the bride and groom.                                                                                                          |                                                                                                                                                                                                                                                                                                                                                                                                                                                                                                                                                                                                                                                                                                                                                                                                                                                                                                                                                                                                                                                                                                                                                                                                                                                                                                                                                                                                                                                                                                                                                                                                                                                                                                                                                                                                                                                                                                                                                                                                                                                                                                                                                                                                                                                                                                                                                                                                                                                                                                                                                        |
| Documents | National Identification | Documents such as a Green Card or a European national identity card, not including passports.                                                                                                                     |                                                                                                                                                                                                                                                                                                                                                                                                                                                                                                                                                                                                                                                                                                                                                                                                                                                                                                                                                                                                                                                                                                                                                                                                                                                                                                                                                                                                                                                                                                                                                                                                                                                                                                                                                                                                                                                                                                                                                                                                                                                                                                                                                                                                                                                                                                                                                                                                                                                                                                                                                        |
|           | Credit Card             | Either the front or back of a credit card. Includes cases when the card is partially visible <i>e.g.</i> in someone's hand or in a shredded form                                                                  | A Constant of the second                                                                                                                                                                                                                                                                                                                                                                                                                                                                                                                                                                                                                                                                      |
|           | Passport                | A photograph of any page in the passport or its front cover.                                                                                                                                                      |                                                                                                                                                                                                                                                                                                                                                                                                                                                                                                                                                                                                                                                                                                                                                                                                                                                                                                                                                                                                                                                                                                                                                                                                                                                                                                                                                                                                                                                                                                                                                                                                                                                                                                                                                                                                                                                                                                                                                                                                                                                                                                                                                                                                                                                                                                                                                                                                                                                                                                                                                        |
|           | Drivers License         | Either front or back of a drivers license or a driving per-<br>mit.                                                                                                                                               | CALLEPORNIA CANA<br>Devento Canada<br>Service Canada<br>Serv |
|           | Student ID              | Front or back of a student identity card, with at least the name of a school, college or university clearly readable.                                                                                             | Dean College                                                                                                                                                                                                                                                                                                                                                                                                                                                                                                                                                                                                                                                                                                                                                                                                                                                                                                                                                                                                                                                                                                                                                                                                                                                                                                                                                                                                                                                                                                                                                                                                                                                                                                                                                                                                                                                                                                                                                                                                                                                                                                                                                                                                                                                                                                                                                                                                                                                                                                                                           |

| Group            | Attribute           | Description                                                                                                                                                                            | Examples                                                                                                                                                                                                                                                                                                                                                                                                                                                                                                                                                                                                                                                                                                                                                                                                                                                                                                                                                                                                                                                                                                                                                                                                                                                                                                                                                                                                                                                                                                                                                                                                                                                                                                                                                                                                                                                                                                                                                                                                                                                                                                                       |
|------------------|---------------------|----------------------------------------------------------------------------------------------------------------------------------------------------------------------------------------|--------------------------------------------------------------------------------------------------------------------------------------------------------------------------------------------------------------------------------------------------------------------------------------------------------------------------------------------------------------------------------------------------------------------------------------------------------------------------------------------------------------------------------------------------------------------------------------------------------------------------------------------------------------------------------------------------------------------------------------------------------------------------------------------------------------------------------------------------------------------------------------------------------------------------------------------------------------------------------------------------------------------------------------------------------------------------------------------------------------------------------------------------------------------------------------------------------------------------------------------------------------------------------------------------------------------------------------------------------------------------------------------------------------------------------------------------------------------------------------------------------------------------------------------------------------------------------------------------------------------------------------------------------------------------------------------------------------------------------------------------------------------------------------------------------------------------------------------------------------------------------------------------------------------------------------------------------------------------------------------------------------------------------------------------------------------------------------------------------------------------------|
|                  | Mail                | Contents of a mail or the envelope.                                                                                                                                                    | AL SOL                                                                                                                                                                                                                                                                                                                                                                                                                                                                                                                                                                                                                                                                                                                                                                                                                                                                                                                                                                                                                                                                                                                                                                                                                                                                                                                                                                                                                                                                                                                                                                                                                                                                                                                                                                                                                                                                                                                                                                                                                                                                                                                         |
|                  | Receipts            | Purchase receipts indicating a financial transaction with an amount clearly visible, <i>e.g.</i> a restaurant receipt.                                                                 |                                                                                                                                                                                                                                                                                                                                                                                                                                                                                                                                                                                                                                                                                                                                                                                                                                                                                                                                                                                                                                                                                                                                                                                                                                                                                                                                                                                                                                                                                                                                                                                                                                                                                                                                                                                                                                                                                                                                                                                                                                                                                                                                |
|                  | Tickets             | A travel, movie or concert ticket which specifies travel location or an event.                                                                                                         | And the second s |
| Health           | Physical disability | Subject appears with a permanent physical disability $e.g.$ an amputee or a person in a wheelchair.                                                                                    |                                                                                                                                                                                                                                                                                                                                                                                                                                                                                                                                                                                                                                                                                                                                                                                                                                                                                                                                                                                                                                                                                                                                                                                                                                                                                                                                                                                                                                                                                                                                                                                                                                                                                                                                                                                                                                                                                                                                                                                                                                                                                                                                |
|                  | Medical Treatment   | Subject appears either with an injury or indicates hospi-<br>tal admittance.                                                                                                           |                                                                                                                                                                                                                                                                                                                                                                                                                                                                                                                                                                                                                                                                                                                                                                                                                                                                                                                                                                                                                                                                                                                                                                                                                                                                                                                                                                                                                                                                                                                                                                                                                                                                                                                                                                                                                                                                                                                                                                                                                                                                                                                                |
|                  | Medical History     | Photographs of medicine or medical prescriptions.                                                                                                                                      |                                                                                                                                                                                                                                                                                                                                                                                                                                                                                                                                                                                                                                                                                                                                                                                                                                                                                                                                                                                                                                                                                                                                                                                                                                                                                                                                                                                                                                                                                                                                                                                                                                                                                                                                                                                                                                                                                                                                                                                                                                                                                                                                |
| Employment       | Occupation          | Subject appears in a distinguishable occupation-specific uniform <i>e.g.</i> doctor, policemen, construction worker.                                                                   |                                                                                                                                                                                                                                                                                                                                                                                                                                                                                                                                                                                                                                                                                                                                                                                                                                                                                                                                                                                                                                                                                                                                                                                                                                                                                                                                                                                                                                                                                                                                                                                                                                                                                                                                                                                                                                                                                                                                                                                                                                                                                                                                |
|                  | Work Occasion       | Subject is photographed while giving a talk, presenta-<br>tion, attending a work-related or broad-casting event.<br>Includes photographs of people in formal attire in an of-<br>fice. |                                                                                                                                                                                                                                                                                                                                                                                                                                                                                                                                                                                                                                                                                                                                                                                                                                                                                                                                                                                                                                                                                                                                                                                                                                                                                                                                                                                                                                                                                                                                                                                                                                                                                                                                                                                                                                                                                                                                                                                                                                                                                                                                |
| Personal<br>Life | Religion            | Subject appears associated with a distinguishable reli-<br>gious symbol, religion-specific clothing or at a religious<br>location.                                                     |                                                                                                                                                                                                                                                                                                                                                                                                                                                                                                                                                                                                                                                                                                                                                                                                                                                                                                                                                                                                                                                                                                                                                                                                                                                                                                                                                                                                                                                                                                                                                                                                                                                                                                                                                                                                                                                                                                                                                                                                                                                                                                                                |
|                  | Sexual Orientation  | Two subjects are photographed in an intimate setting                                                                                                                                   |                                                                                                                                                                                                                                                                                                                                                                                                                                                                                                                                                                                                                                                                                                                                                                                                                                                                                                                                                                                                                                                                                                                                                                                                                                                                                                                                                                                                                                                                                                                                                                                                                                                                                                                                                                                                                                                                                                                                                                                                                                                                                                                                |
|                  | Culture             | Subjects appear celebrating a traditional festival or at-<br>tending an art or culture related activity <i>e.g.</i> concert,<br>play.                                                  |                                                                                                                                                                                                                                                                                                                                                                                                                                                                                                                                                                                                                                                                                                                                                                                                                                                                                                                                                                                                                                                                                                                                                                                                                                                                                                                                                                                                                                                                                                                                                                                                                                                                                                                                                                                                                                                                                                                                                                                                                                                                                                                                |
|                  | Hobbies             | A non-professional related activity of a subject is visible <i>e.g.</i> playing a musical instrument, taking photographs.                                                              |                                                                                                                                                                                                                                                                                                                                                                                                                                                                                                                                                                                                                                                                                                                                                                                                                                                                                                                                                                                                                                                                                                                                                                                                                                                                                                                                                                                                                                                                                                                                                                                                                                                                                                                                                                                                                                                                                                                                                                                                                                                                                                                                |
|                  | Sports              | Subject appears taking part in an indoor or outdoor sports activity                                                                                                                    | A A A                                                                                                                                                                                                                                                                                                                                                                                                                                                                                                                                                                                                                                                                                                                                                                                                                                                                                                                                                                                                                                                                                                                                                                                                                                                                                                                                                                                                                                                                                                                                                                                                                                                                                                                                                                                                                                                                                                                                                                                                                                                                                                                          |

| Group         | Attribute              | Description                                                                                                                                                                                                 | Examples               |
|---------------|------------------------|-------------------------------------------------------------------------------------------------------------------------------------------------------------------------------------------------------------|------------------------|
|               | Education history      | Photographs contains cues indicating subject's educa-<br>tion history, such as at a graduation ceremony, clothing<br>indicating university or an academic or school certificate                             | THANK I                |
|               | Legal involvement      | Photographs indicating subject's involvement with law-<br>related activities <i>e.g.</i> someone being arrested, in a court<br>hearing.                                                                     |                        |
|               | Personal Occasion      | Photographs of people celebrating a personal occasion with friends or family members <i>e.g.</i> wedding, birthday.                                                                                         |                        |
|               | General Opinion        | Subject appears associated with a placard or clothing indicating opinion on general issues <i>e.g.</i> wars, taxes, LGBT rights.                                                                            |                        |
|               | Political Opinion      | Subject appears with either clothing, placard or in a crowd at a political rally.                                                                                                                           |                        |
| Relationships | Personal Relationships | Photographs of people in a visually-identifiable personal relationship <i>e.g.</i> mother-son, husband-wife.                                                                                                |                        |
|               | Social Circle          | Subjects of the same age-group photographed in a ca-<br>sual setting <i>e.g.</i> friends at a party, walking together on a<br>street.                                                                       |                        |
|               | Professional Circle    | A group of people who share an occupation ( <i>e.g.</i> a group of policemen) or who are dressed for a professional event ( <i>e.g.</i> a conference or meeting).                                           |                        |
|               | Competitors            | A group of people taking part in team sports. Also in-<br>cludes the case when subjects belong to the same team.                                                                                            |                        |
|               | Spectators             | A group of people spectating an event such as a concert or play.                                                                                                                                            |                        |
|               | Similar view           | A group of people at a rally or a protest who share opin-<br>ions on a general issue. Only includes the case when<br>placards or clothing denoting a cause or rallying for a<br>political party is visible. |                        |
| Whereabouts   | Visited Landmark       | Photograph contains text indicating a business' name, street sign or a well-known landmark.                                                                                                                 | PACIFIC CREST TRAL<br> |