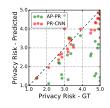

acy scores (user's specified preferences) and the privacy risk estimation using three approaches (user's visual risk assessment and our two proposed approaches – AP-PR and PR-CNN). The  $L_1$  distance here measures the absolute difference in risk score (where risk scores are between 1–5). Figure 6 presents these errors per attribute.

We observe from these results: (i) On average (horizontal lines), the PR-CNN estimates privacy risks ( $L_1$  error = 1.03) slightly better than the user's image-based judgment ( $L_1$  error = 1.1) (ii) Users often misjudge the risk (right end of figure) from natural-looking images such as cars with



Figure 3: Additional Qualitative Results of our Privacy Attribute Prediction method









p5.0 PFICNN 4.0 2.0 PFICNN 4.0 2.0 PFICNN 4.0 PF

































3 AP-PR PR-CNN • AP-PR Predicted Predicted AP-PRPR-CNN Predicted ••• AP-PR ••• PR-CNN Predicted •• ٠. 4. 4. Privacy Risk - 1 з. Privacy Risk -Risk -Risk . Privacy F Privacy 1.0 1.0 94 2.0 3.0 4.0 Privacy Risk - GT 5.0

Figure 4: Qualitative results for Personalized Privacy Risk Prediction



Figure 5: Precision-Recall curves when visualized over groups of user profiles



Figure 6:  $L_1$  errors over attributes

visible license plates or family photographs depicting relationships. In these cases, PR-CNN is better at evaluating risks. (iii) Considering the attributes in which AP-PR incurs high errors (*e.g.* relationships, addresses, username, signature, credit card), we see that PR-CNN outperforms in all these cases bypassing incorrect attribute predictions.