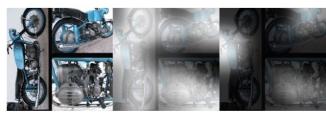

What is the color of the motorcycle? Answer: blue Prediction: blue

What is sitting in the luggage bag? Answer: cat Prediction: cat

What is the color of the design? Answer: red Prediction: red

What is the color of the trucks? Answer: green Prediction: green