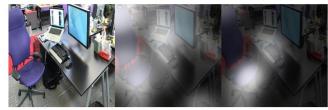

What is in front of the clear sky? Answer: tower Prediction: tower

What is next to the desk with a computer and laptop? Answer: chair Prediction: chair

What is the color of the surface? Answer: white Prediction: white

What are flying against the cloudy sky? Answer: kites Prediction: kites

Where do the young adult make us standing? Answer: room Prediction: room

**Original Image** 

First Attention Layer Second Attention Layer

**Original Image** 

First Attention Layer Second Attention Layer

Figure 7: More examples