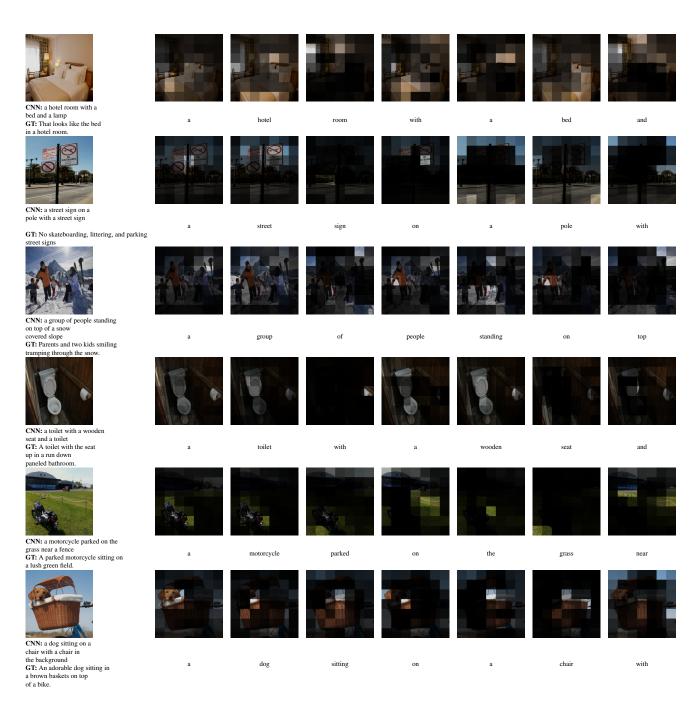

## 2. Qualitative Results for Attention

In Figures 6 to 10, we show qualitative results for our attention mechanism. The attention parameters are overlayed over the image. The bright regions denote the portions of the image that are attended to when predicting the word below. While, the darker regions recieve no attention.

Figure 8: Qualitative results for attention, our attention parameters are overlayed on the image.

Figure 9: Qualitative results for attention, our attention parameters are overlayed on the image.

Figure 10: Qualitative results for attention, our attention parameters are overlayed on the image.