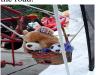

**LSTM:** a stuffed bear and a stuffed animal are sitting on a shelf

CNN: a stuffed bear is sitting next to a book

**GT:** A picture of children's toy reading story.

LSTM: a hot dog with a pickle and a pickle on a plate