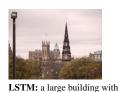

a clock tower in
the background
CNN: a large church with
a clock tower and
a clock
GT: A clock that is
on the side of
a tower.

LSTM: a dog is playing with a frisbee in its mouth CNN: a dog with a frisbee in its mouth