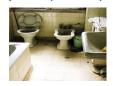

**LSTM:** a bathroom with a toilet and a sink

**CNN:** a bathroom with a toilet and a sink

**GT:** A bathroom filled with toilets and a tub next to a sink.

**LSTM:** a zebra standing in a field of grass

CNN: a zebra standing next to a tree in a field GT: 2 Zebras standing next to each other in plaines