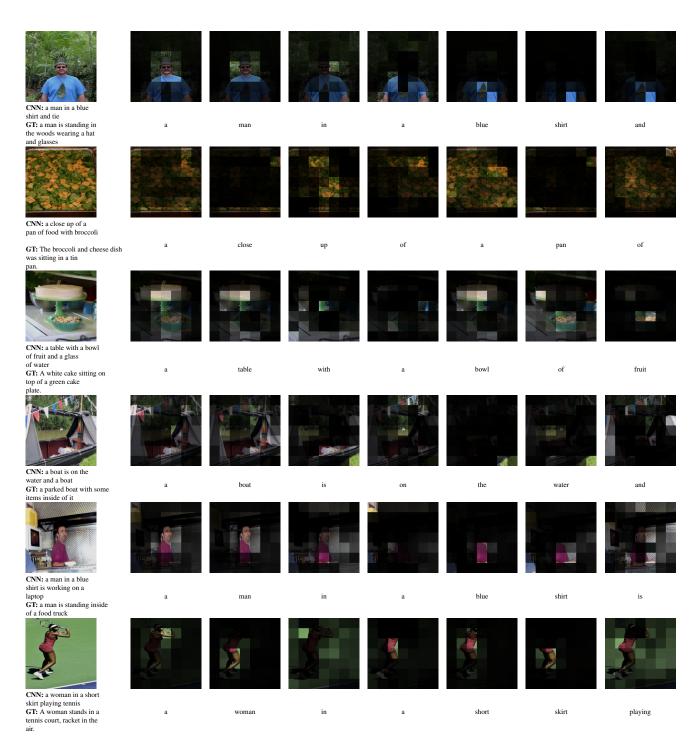

## 2. Qualitative Results for Attention

In Figures 6 to 10, we show qualitative results for our attention mechanism. The attention parameters are overlayed over the image. The bright regions denote the portions of the image that are attended to when predicting the word below. While, the darker regions recieve no attention.

Figure 8: Qualitative results for attention, our attention parameters are overlayed on the image.

Figure 9: Qualitative results for attention, our attention parameters are overlayed on the image.

Figure 10: Qualitative results for attention, our attention parameters are overlayed on the image.