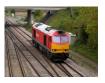

**LSTM:** a train is stopped at a train station

CNN: a train is stopped at a train station

**GT:** A train that is sitting on the tracks under wires.

LSTM: a knife and a knife on a cutting board
CNN: a close up of a knife and a knife
GT: A bunch of big chef knives by a