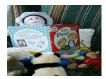

**LSTM:** a stuffed bear and a stuffed animal are sitting on a shelf

CNN: a stuffed bear is sitting next to a book

**GT:** A picture of children's toy reading story.

LSTM: a hot dog with a pickle and a pickle on a plate