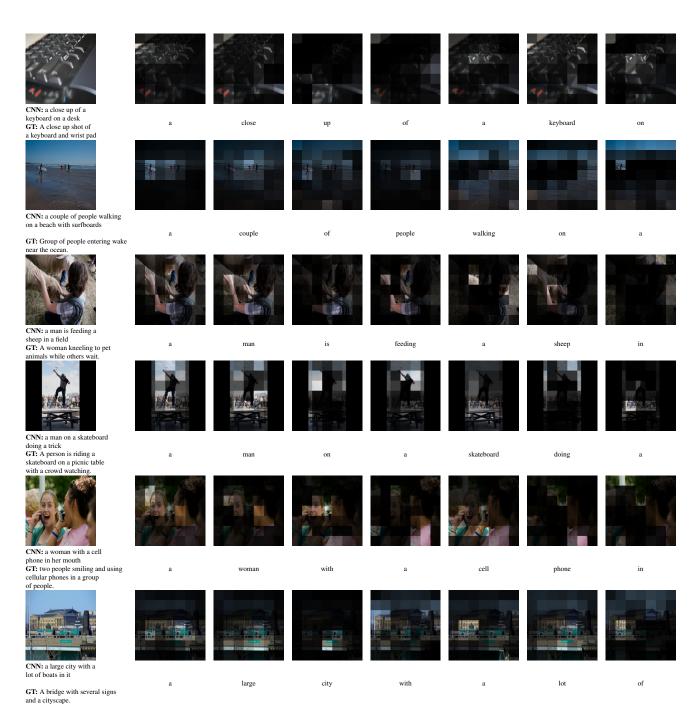

## 2. Qualitative Results for Attention

In Figures 6 to 10, we show qualitative results for our attention mechanism. The attention parameters are overlayed over the image. The bright regions denote the portions of the image that are attended to when predicting the word below. While, the darker regions recieve no attention.

Figure 5: Comparison of captions predicted by LSTM, CNN and the ground-truth.

Figure 6: Qualitative results for attention, our attention parameters are overlayed on the image.

Figure 7: Qualitative results for attention, our attention parameters are overlayed on the image.