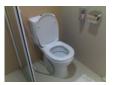

**GT:** Small kitten warming up to a shy dog.

LSTM: a bathroom with a sink and a mirror

CNN: a bathroom with a large window and a sink

**GT:** A bathroom has a floating toilet and sink and a walk-in shower.