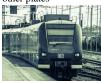

**LSTM:** a train is stopped at a train station

CNN: a train is stopped at a train station

**GT:** A train that is sitting on the tracks under wires.

LSTM: a knife and a knife on a cutting board
CNN: a close up of a knife and a knife
GT: A bunch of big chef knives by a