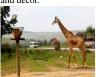

**GT:** A giraffe grazing on a tree in the wilderness with other wildlife

LSTM: a man and a woman sitting at a table with a plate of food

**CNN:** a group of people sitting around a table with a cat

**GT:** Two people that are sitting on a table.

**LSTM:** a group of giraffes standing in a field

CNN: a giraffe and a giraffe in a field

**GT:** Two giraffe standing next to each other in a forest.

LSTM: a person walking down a street holding an umbrella