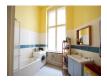

**GT:** Small kitten warming up to a shy dog.

LSTM: a bathroom with a sink and a mirror

CNN: a bathroom with a large window and a sink

**GT:** A bathroom has a floating toilet and sink and a walk-in shower.