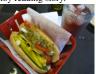

**LSTM:** a stuffed bear and a stuffed animal are sitting on a shelf

CNN: a stuffed bear is sitting next to a book

**GT:** A picture of children's toy reading story.

LSTM: a hot dog with a pickle and a pickle on a plate

CNN: a hot dog with a pickle and a drink GT: A hotdog with toppings served in a red basket

LSTM: a clock tower with a weather vane on top

CNN: a clock tower with a clock on the top
GT: A large clock tower with an American flog