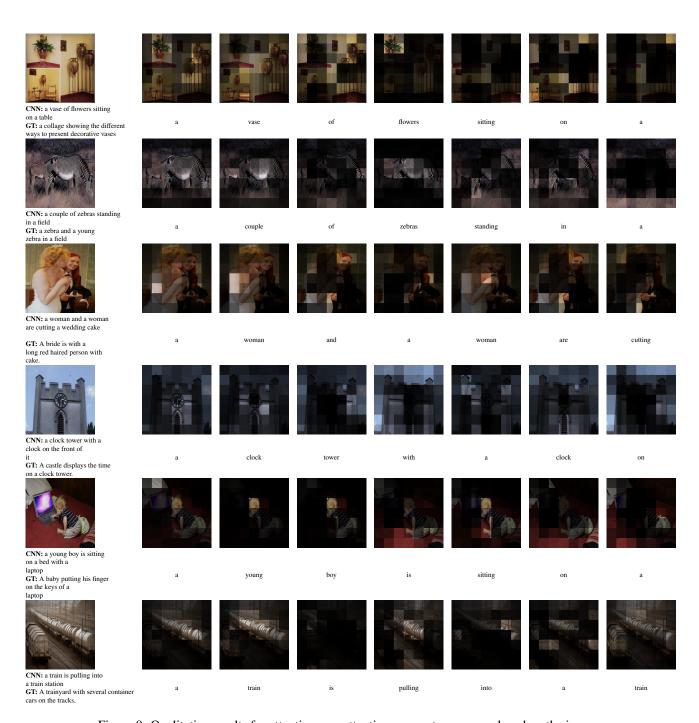

## 2. Qualitative Results for Attention

In Figures 6 to 10, we show qualitative results for our attention mechanism. The attention parameters are overlayed over the image. The bright regions denote the portions of the image that are attended to when predicting the word below. While, the darker regions recieve no attention.

Figure 5: Comparison of captions predicted by LSTM, CNN and the ground-truth.

Figure 6: Qualitative results for attention, our attention parameters are overlayed on the image.

Figure 7: Qualitative results for attention, our attention parameters are overlayed on the image.