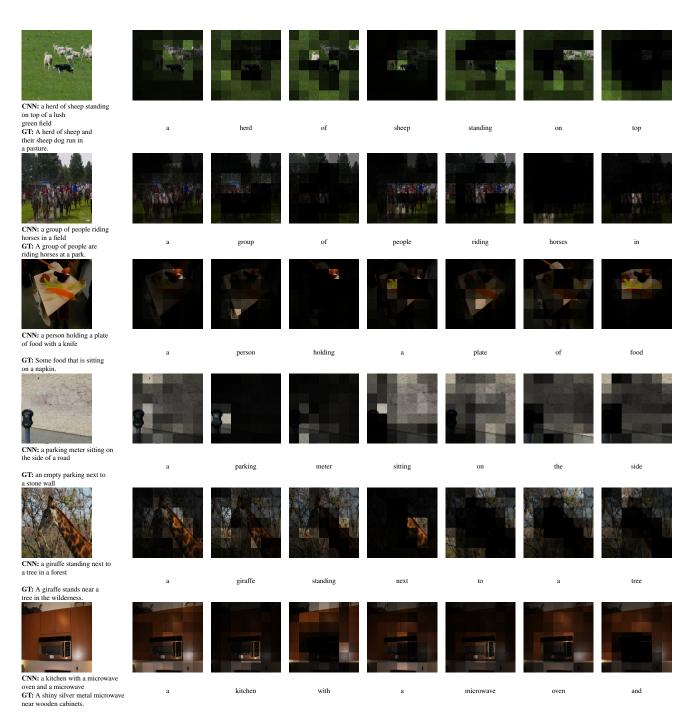

## 2. Qualitative Results for Attention

In Figures 6 to 10, we show qualitative results for our attention mechanism. The attention parameters are overlayed over the image. The bright regions denote the portions of the image that are attended to when predicting the word below. While, the darker regions recieve no attention.

Figure 8: Qualitative results for attention, our attention parameters are overlayed on the image.

Figure 9: Qualitative results for attention, our attention parameters are overlayed on the image.

Figure 10: Qualitative results for attention, our attention parameters are overlayed on the image.