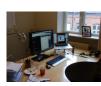

GT: a bunch of people are on a small

**LSTM:** a computer monitor sitting on top of a

desk
CNN: a computer monitor sitting
on top of a
desk

**GT:** A computer that is on a wooden desk.

LSTM: a clock on a pole on a city street
CNN: a clock on a pole in front of a building
GT: Large four sided clock hangs on the corner of the building.

Figure 1: Comparison of captions predicted by LSTM, CNN and the ground-truth.

**LSTM:** a red fire hydrant sitting on a sidewalk

**CNN:** a red fire hydrant sitting on a dark street

**GT:** A red fire hydrant along the curb at night.

laptop computer and a laptop GT: a desk with a cup plate laptop monitor

and keyboard

**LSTM:** a dog is looking out the window of a car

CNN: a dog is looking out the window of a car

**GT:** a dog with its head out of the window

LSTM: a laptop computer sitting on top of a wooden desk CNN: a laptop computer sitting on top of a wooden desk GT: A standard computer and laptop on a cluttered

desk.

**LSTM:** a woman holding an umbrella in the rain