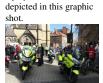

LSTM: a man in a suit and tie is talking on a cell phone CNN: a man in a suit and tie standing next to a man

**GT:** Men standing and one pointing to an object on a street.

**LSTM:** a bathroom with a sink and a mirror