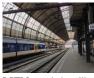

**LSTM:** a train is stopped at a train station

CNN: a train is stopped at a train station

**GT:** A train that is sitting on the tracks under wires.

LSTM: a knife and a knife on a cutting board
CNN: a close up of a knife and a knife
GT: A bunch of big chef knives by a

LSTM: a train is coming down the tracks in a city CNN: a train is on the tracks at a train station GT: Red stoplights that are next to a train.

**LSTM:** a bathroom with a toilet sink and mirror

**CNN:** a bathroom with a toilet and a sink