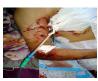

knife and knife to
cut a piece of
paper
GT: A bloody arm with
iv's inserted into an
injury victim's arm are

LSTM: a group of people riding motorcycles on a city street

**CNN:** a group of people riding motorcycles down a street