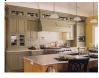

**LSTM:** a kitchen with a table and a stove

CNN: a kitchen with a lot of cabinets and a sink

**GT:** A kitchen filled with lots of counter space.

LSTM: two people riding horses on a beach near the ocean CNN: a couple of people walking on a beach with surfboards GT: a group of people walk on a beach