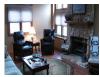

CNN: a living room with a couch chair and television

**GT:** A living room filled with living room furniture and decor.

**LSTM:** two giraffes walking in a zoo enclosure

CNN: a giraffe standing next to a giraffe in a field GT: A picture of two